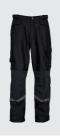

### WORKING XTREME RECYCLED WAIST TROUSERS

| Component       | Description                                     | % recycled |
|-----------------|-------------------------------------------------|------------|
| Main fabric     | 100% recycled polyester twill (30% PU membrane) | 70%        |
| Reinforcement   | 100% polyamide Taslon jacquard with PU menbrane | 0%         |
| Reinforcement   | Stretch Cordura                                 | 0%         |
| Reflex          | Black LOXY 3,0 cm                               | 0%         |
| Main zipper     | YKK                                             | 0%         |
| Labels          | All woven lables                                | 100%       |
| All other Trims |                                                 | 0%         |

### ART. 116503