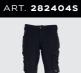

### ART. 282404

# WORKING XTREME RECYCLED WAIST TROUSERS

| Component       | Description                                    | % recycled |
|-----------------|------------------------------------------------|------------|
| Main fabric     | 100% recycled polyamide ripstop (10% elastane) | 90%        |
| Reinforcement   | Stretch Cordura                                | 0%         |
| Main zipper     | YKK                                            | 0%         |
| Labels          | All woven lables                               | 100%       |
| All other Trims |                                                | 0%         |